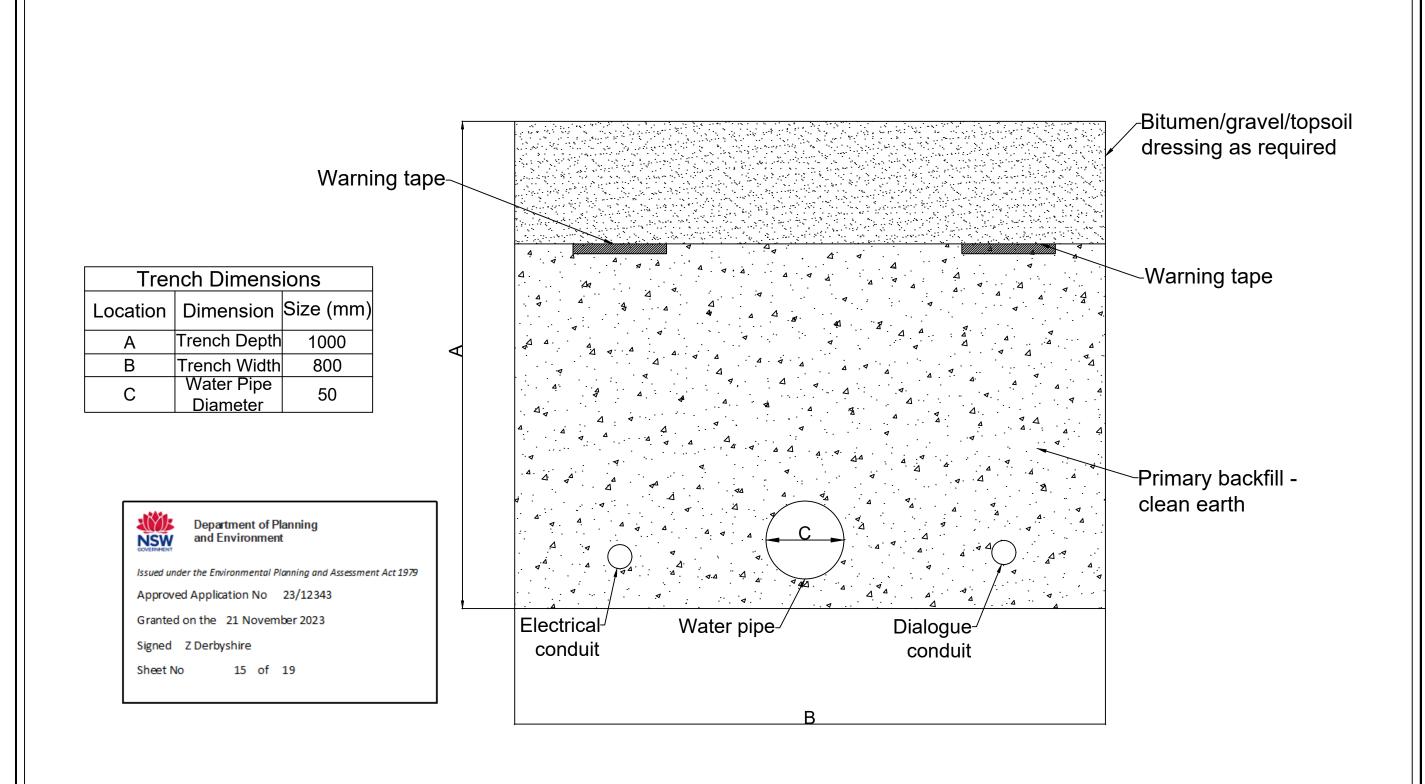

## NOTES

- Services Separation Distances within trench, trench depth and trench width as per AS 3000 - Electrical Installations and AS 3500 - Plumbing and Drainage
- 2. Electrical marker tape will be installed above electrical and communications services as per AS 3000

## DRAWING

Snowmaking Lateral Trench Cross Section to Fan Pit

PROJECT

Snowmaking Upgrades - Bunny Walk to Milk Run

| REV                  | DATE     | DESCRIPTION     |                                        |
|----------------------|----------|-----------------|----------------------------------------|
| 1                    | 06/07/23 | Original for DA |                                        |
|                      |          |                 |                                        |
|                      |          |                 |                                        |
| DESIGNED BY          |          |                 | CHECKED BY                             |
| K. O'Sullivan        |          |                 | R. Nuridin                             |
| SCALE NTS            |          |                 | FILE NAME                              |
| SHEET <sub>1/1</sub> |          |                 | Snowmaking Trench Cross<br>Section.dwg |